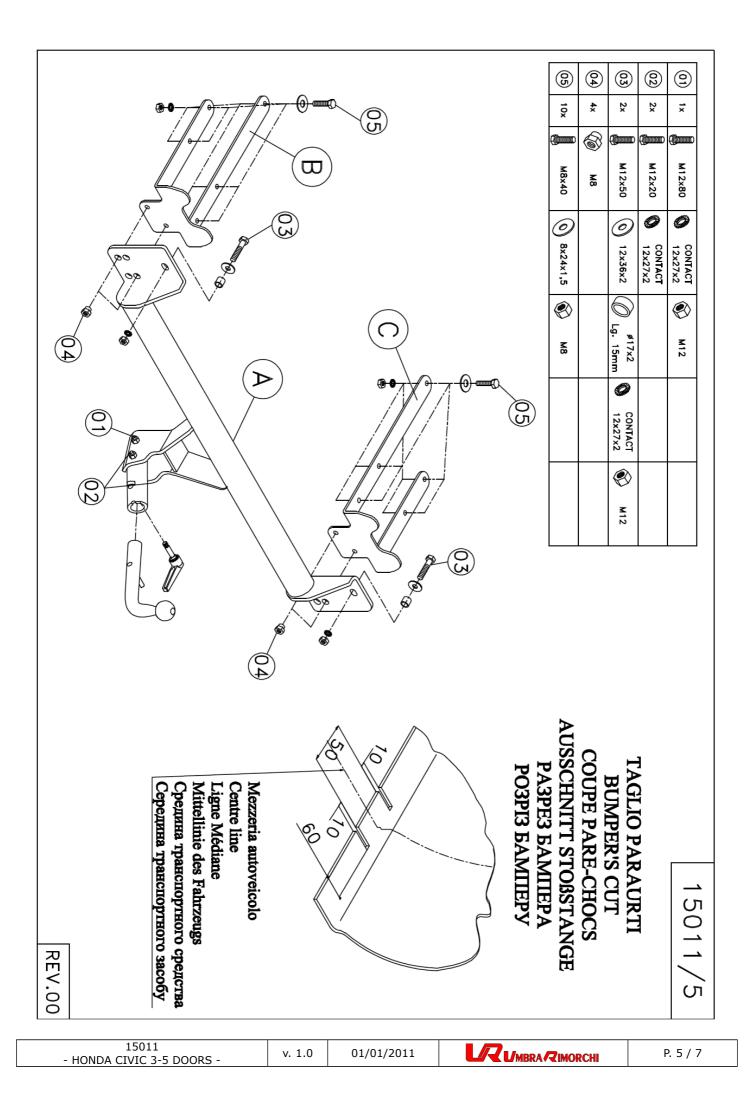

## 15011

Remove below the vehicle any mastic from contact points between the chassis and the towbar; then paint mastic free pieces with rust inhibitor. The holes for the towbar fixing are partially available.

- 1. Remove the bumper and eliminate the inner reinforcement bar;
- 2. Remove the lateral coating inside the boot and loose the petrol pump;
- 3. Place the tie rods "B'' and "C'' on the left and on the right respectively (as shown in the enclosed layout) referring to the fixing points "04''
- 4. Mark the holes "03'' and "05'' and remove the tie rods "B'' and "C'';
- 5. Drill the points "03" to  $\emptyset$ 13 up to the boot's inside and then drill to  $\emptyset$ 10 the points "05" from underneath;
- 6. Insert the screws "03" from the inside and replace the tie rods "B" and "C" interposing the spacer;
- 7. Insert the screws "05" together with the wide washers from the inside to fix the tie rods;
- 8. Fix the cross bar "A" referring to "03" and "04";
- 9. Make a bumper's cut, as shown in the enclosed layout;
- 10. Connect the wiring to the socket, following the car booklet's instructions "*use and maintenance*" as shown in the enclosed wiring kit layout;
- 11. Tighten all bolts and nuts as shown in the enclosed layout;
- 12. Fix the petrol pump, back together the bumper and the boot's inner coating.