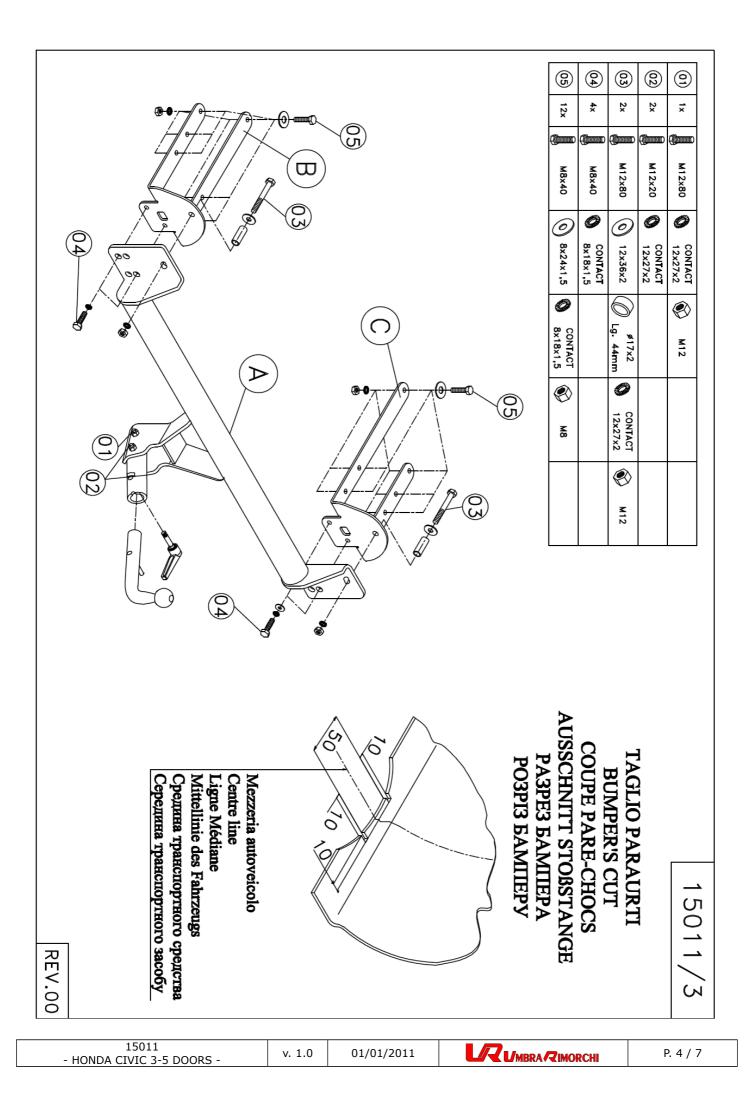

## 15011

Remove below the vehicle any mastic from contact points between the chassis and the towbar; then paint mastic free pieces with rust inhibitor. The holes for the towbar fixing are partially available.

- 1. Remove the bumper and eliminate the inner reinforcement bar;
- 2. Remove the lateral coating inside the boot and loose the petrol pump;
- 3. Place the tie rods "B'' and "C'' on the left and on the right respectively (as shown in the enclosed layout) referring to the fixing points "04''
- 4. Mark the holes "03'' and "05'' and remove the tie rods "B'' and "C'';
- 5. Drill the points "03" to  $\emptyset$ 13 up to the boot's inside and then drill to  $\emptyset$ 10 the points "05" from underneath;
- 6. Insert the screws "03" from the inside and replace the tie rods "B" and "C" interposing the spacer;
- 7. Insert the screws "05" together with the wide washers from the inside to fix the tie rods;
- 8. Fix the cross bar "A" referring to "03" and "04";
- 9. Make a bumper's cut, as shown in the enclosed layout;
- 10. Connect the wiring to the socket, following the car booklet's instructions "*use and maintenance*" as shown in the enclosed wiring kit layout;
- 11. Tighten all bolts and nuts as shown in the enclosed layout;
- 12. Fix the petrol pump, back together the bumper and the boot's inner coating.