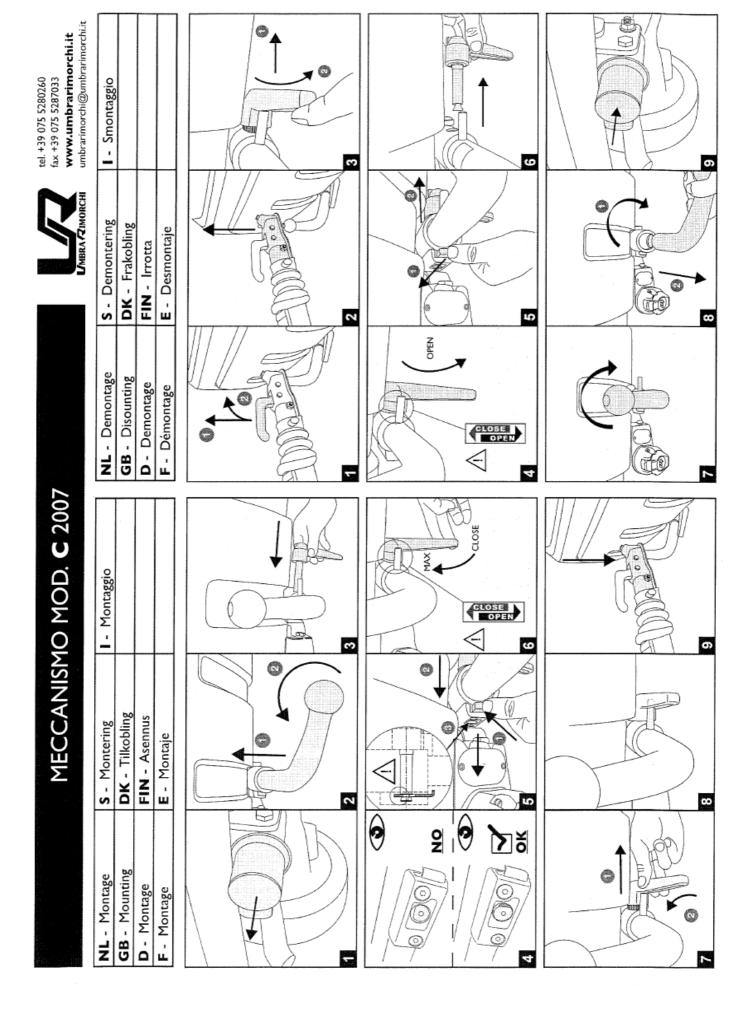

inside and then drill to  $\emptyset$ 10 the points "05" from underneath;
- 6. Insert the screws "03" from the inside and replace the tie rods "B" and "C" interposing the spacer;
- 7. Insert the screws "05" together with the wide washers from the inside to fix the tie rods;
- 8. Fix the cross bar "A" referring to "03" and "04";
- 9. Make a bumper's cut, as shown in the enclosed layout;
- 10. Connect the wiring to the socket, following the car booklet's instructions "*use and maintenance*" as shown in the enclosed wiring kit layout;
- 11. Tighten all bolts and nuts as shown in the enclosed layout;
- 12. Fix the petrol pump, back together the bumper and the boot's inner coating.

| 15011                     |  |
|---------------------------|--|
| - HONDA CIVIC 3-5 DOORS - |  |

v. 1.0







15011 - HONDA CIVIC 3-5 DOORS -

v. 1.0 01/01/2011

P. 6 / 7



v. 1.0



umbrarimorchi.pl